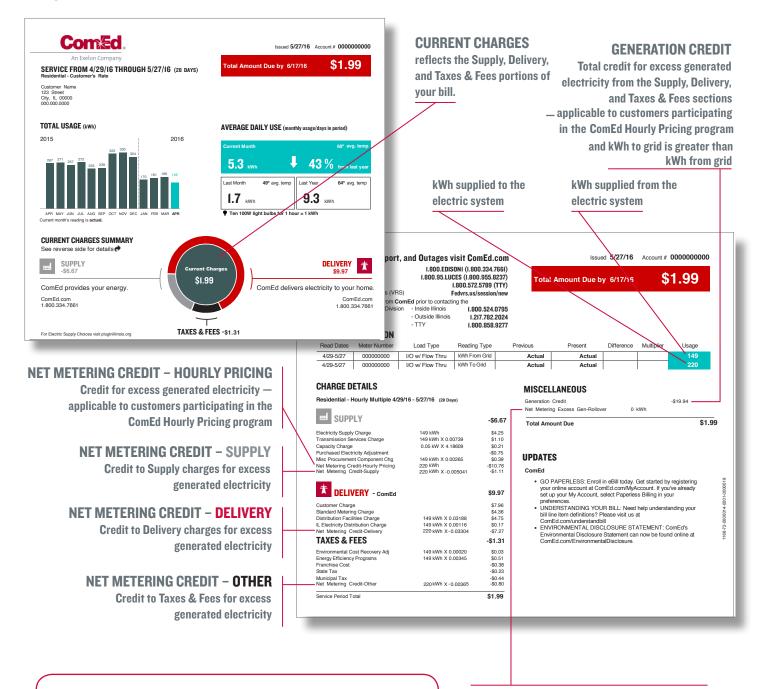

## **BILL ENHANCEMENTS FOR RESIDENTIAL NET METERING CUSTOMERS**

We have made your ComEd bill easier to understand by providing you with more information about your Net Metering charges and credits.

**NOTE:** If you purchase electricity from an electric supplier other than **ComEd**, the information in the **SUPPLY** section of the bill will continue to reflect information provided by your electric supplier. **NET METERING EXCESS GEN – ROLLOVER** Total kWh rollover credit—applicable to customers purchasing electricity from an electric supplier under a fixed price per kWh